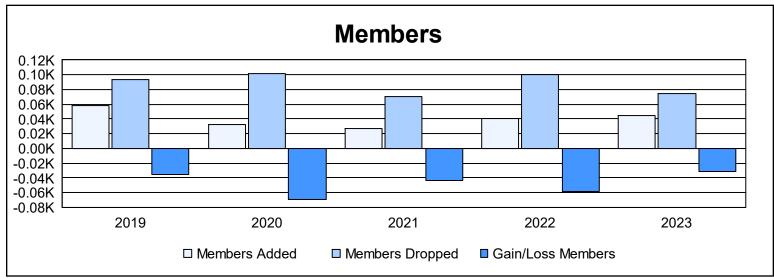

District 107 O As of June 2023 Cumulative

| Year      | New<br>Clubs | Dropped<br>Clubs | Gain/<br>Loss<br>Clubs | New<br>Members | Charter<br>Members | Reinstate<br>Members | Transfer<br>Members | Total<br>Member<br>Added | Total<br>Members<br>Dropped | Gain/<br>Loss<br>Members |
|-----------|--------------|------------------|------------------------|----------------|--------------------|----------------------|---------------------|--------------------------|-----------------------------|--------------------------|
| 2018-2019 | 0            | 0                | 0                      | 54             | 0                  | 0                    | 4                   | 58                       | 93                          | -35                      |
| 2019-2020 | 0            | 1                | -1                     | 33             | 0                  | 0                    | 0                   | 33                       | 102                         | -69                      |
| 2020-2021 | 0            | 0                | 0                      | 23             | 0                  | 1                    | 3                   | 27                       | 71                          | -44                      |
| 2021-2022 | 0            | 2                | -2                     | 38             | 0                  | 1                    | 2                   | 41                       | 100                         | -59                      |
| 2022-2023 | 0            | 1                | -1                     | 41             | 1                  | 1                    | 1                   | 44                       | 75                          | -31                      |
| Average   | 0            | 1                | -1                     | 38             | 0                  | 1                    | 2                   | 41                       | 88                          | -48                      |